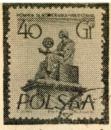

In 1951 the Polish Post Ministry issued a set of six to publicize the First Congress of the Polish Science in the post-war period.

One stamp (No. 514) shows Dr. Marceli Nencki (1847-1901), an emiphysiologist, and professor at the pation of Poland. University in Bern, Switzerland.

mental Medicine Institute in St. studies of clinic qualities of min-Petersburg, Russia. This was the

ness of the nation.

The second unit of this set (No. 770) represents Wojciech Oczko (1545-1608), not only a physician, but a scientist as well. He was the author of many medical works and the first serious work in the Polish language on venereal diseases.