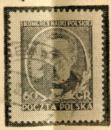

In 1927 the Polish Ministry of Post and Telegraph issued a set of three stamps (246-48) to commemorate the Fourth International Congress of Military Medicine and Pharmacy in Warsaw.

For the design of the two the likeness of Dr. Karol Kaczkowski (1797-1867) was chosen. He was a physician and diarist ("Recollections") who was the chief medical officer of the Polish Revolutionary Forces fighting against the Russians in the "November Uprising" of 1831.